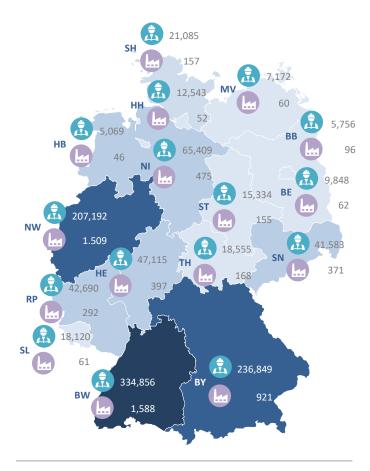

### Number of Mechanical Engineering Employees and Companies in Germany (2019)

Number of employees in mechanical engineering

Number of mechanical engineering companies