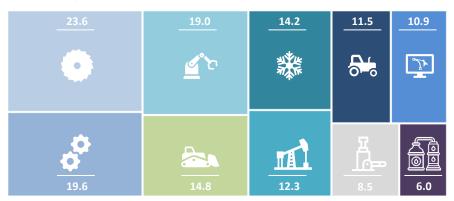

#### The TOP-10 Sectors of German Mechanical Engineering Companies

In billion euros, 2019

#### Total Turnover 2019: 229 Bn. Euro

Drive Technology

Construction Machinery

Ventilation Technology

### Pumps and Compressors

Agricultural Machinery

Hydraulic & Pneumatic Components

Food Processing Machinery