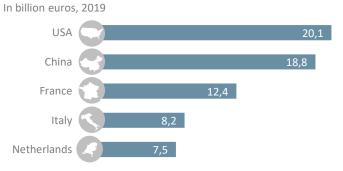

#### The TOP-5 Export Countries of German Mechanical Engineering Companies

DTO - B2B Research & Strategies; German Federal Statistics Office; VDMA